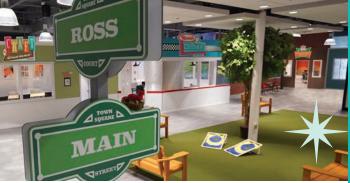

Participate in immersive activities in our 14 different storefronts: Learning Center, Starlite Theater, Rosie's Diner, Health Club, Recreation Center, Guys and Dolls Salon, Music Room, Craft Corner, Little Blue House, Glenner Park, Mike's Garage, City Hall, Sensory Nook, and Phil's Newsstand.

The design of Town Square sets the stage for putting members at ease and sparking memories of the past. When you step inside the expansive 12,000 square foot space, you immediately travel back in time to a 1950's small town. Throughout the day, members move about to enter and interact in 13 different themed activity rooms, called storefronts, to experience reminiscing and enriching activities. Those moments are designed to allow members to engage in favorite activities, re-visit past interests, and even explore new pursuits. Time at Town Square is designed to provide renewed purpose and a sense of belonging.