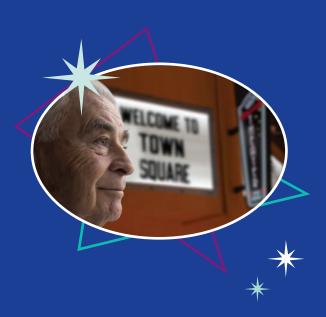

Step inside Town Square and be transported to a midcentury small town, where members enjoy meals with friends at the local diner, watch the stars of Hollywood's golden era on the big screen, or listen to classic radio programs. Members participate in various activities held throughout our nostalgic storefronts, all designed to put members at ease and spark memories of the past.

# Take a step back in time with a center tour!

Spending the day at Town Square means our members enjoy a delightful, comforting atmosphere while families receive peace of mind knowing their loved one is in excellent hands. See how our mission to create a meaningful, engaging, and rewarding experience for our members comes to life.